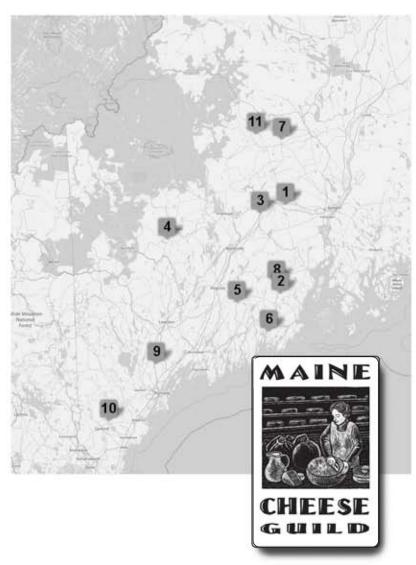

- 1 Abraham's Creamery 1000 Elm Street, Newport, ME
- Appleton Creamery780 Gurneytown Road, Appleton, ME
- Balfour Farm LLC & The Little Cheese Shop 461 Webb Road, Maine, Pittsfield, ME
- Dreamin Fahm Dairy & Creamery1244 Main Street, ME
- Fuzzy Udder Creamery35 Townhouse Road, Whitefield, ME
- 6 Lakin's Gorges Cheese at East Forty Farm 2361 Friendship Road, Waldoboro ME
- Maison De Chevre162 Bolton Road, Maine, Dover-Foxcroft, ME
- ME Water Buffalo Co. 232 Old Counry Road, Appleton, ME
- 9 Sunflower Farm Creamery12 Harmon Way, Cumberland, ME
- **10** Three Charm Farm 12 Olde Farnham Road, Alfred, ME
- 11 Turning Page Farm 842 N. Guilford Rd. Monson ME